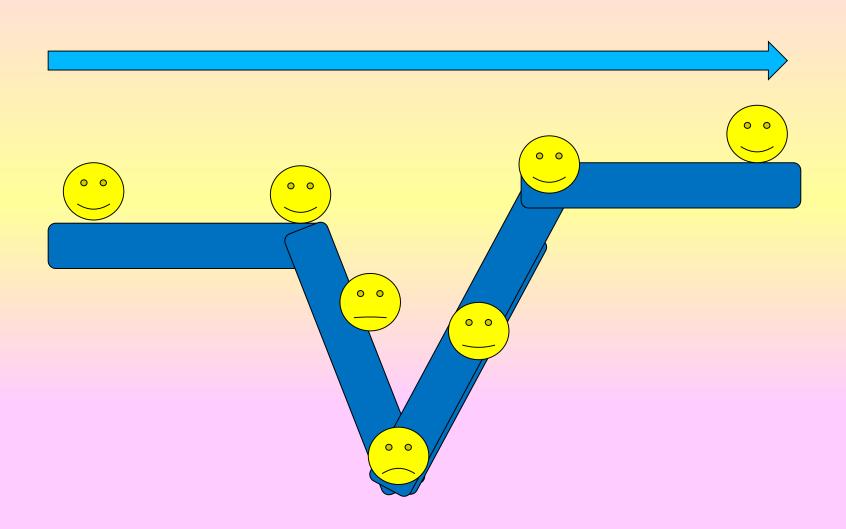

#### Wednesday 5th January 2022



# Learning, Growing and Succeeding Together

### Welcome to our 'Values' assembly

A value is a principle that guides our thinking and behaviour

# Our Values nomination winner for December is.....



Isiah from Amber Class for living the values of positivity and manners.
Nominated by Mrs

Bannister.

#### Our grown up winner is.....



Angelica, for living the values of patience, kindness and responsibility. Nominated by Mrs Bannister

In JANUARY we will be exploring the value of...

### DETERMINATION



## DETERMINATION

Determination means... not giving up when things get difficult









### What is a Learning Line?







#### A class learning line – with a 'Frozen' theme!



#### The 'Self' Learning Line

Use of the learning line to show personal understanding and to build a simple language for learning.



Name: Class:

In 2022, I am determined to





# A value is a principle that guides our thinking and behaviour

How does

DETERMINATION

do this?

















































Think of a time when you have been really determined to achieve something. What did you learn?





"Each time you fall down, just get back up. If you can pick yourself up, you can also move forward."

-Daisaku Ikeda

Liesel Mitchell



WHICH STEP HAVE YOU REACHED TODAY ?