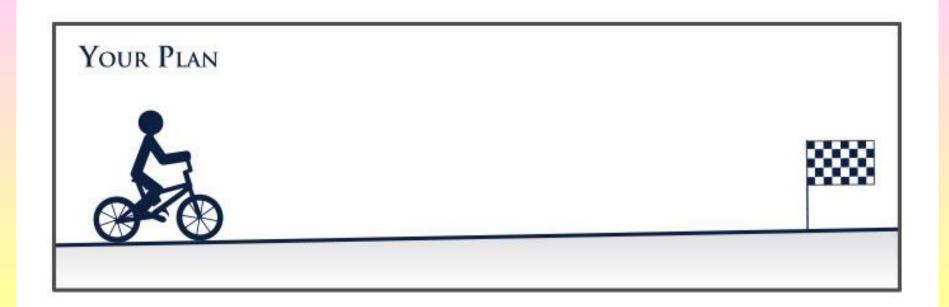

#### The 'Self' Learning Line

Use of the learning line to show personal understanding and to build a simple language for learning.

Name: Class:

In 2022, I am determined to