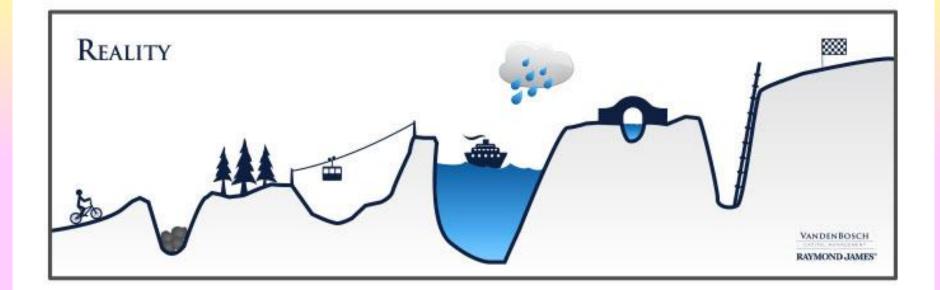

#### Wednesday 5th January 2022



# Learning, Growing and Succeeding Together

### Welcome to our 'Values' assembly

A value is a principle that guides our thinking and behaviour

# Our Values nomination winner for December is.....



Isiah from Amber Class for living the values of positivity and manners.
Nominated by Mrs

Bannister.

#### Our grown up winner is.....



Angelica, for living the values of patience, kindness and responsibility. Nominated by Mrs Bannister

In JANUARY we will be exploring the value of...

### DETERMINATION



## DETERMINATION

Determination means... not giving up when things get difficult









### What is a Learning Line?







#### A class learning line – with a 'Frozen' theme!



#### The 'Self' Learning Line

Use of the learning line to show personal understanding and to build a simple language for learning.



Name: Class:

In 2022, I am determined to





# A value is a principle that guides our thinking and behaviour

How does

DETERMINATION

do this?

















































Think of a time when you have been really determined to achieve something. What did you learn?





"Each time you fall down, just get back up. If you can pick yourself up, you can also move forward."

-Daisaku Ikeda

Liesel Mitchell



WHICH STEP HAVE YOU REACHED TODAY ?