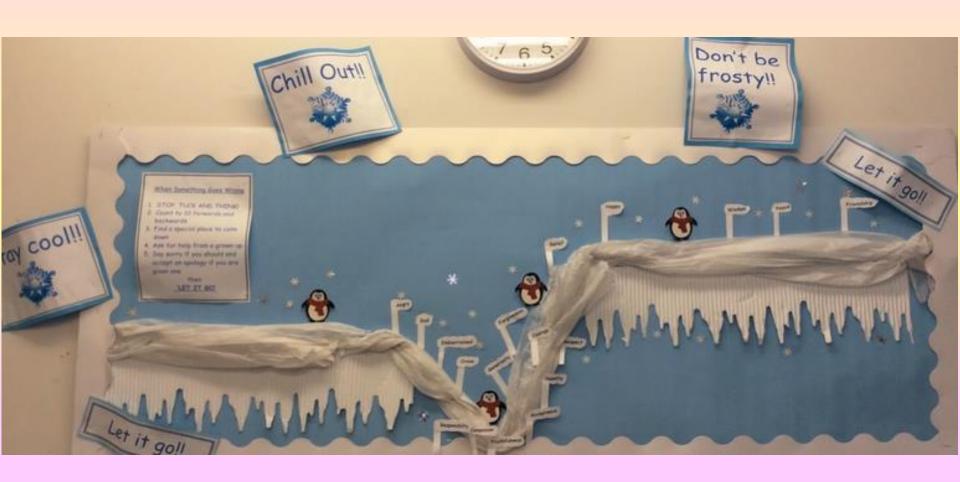

#### Wednesday 5th January 2022



# Learning, Growing and Succeeding Together

### Welcome to our 'Values' assembly

A value is a principle that guides our thinking and behaviour

# Our Values nomination winner for December is.....



Isiah from Amber Class for living the values of positivity and manners.
Nominated by Mrs

Bannister.

#### Our grown up winner is.....



Angelica, for living the values of patience, kindness and responsibility. Nominated by Mrs Bannister

In JANUARY we will be exploring the value of...

### DETERMINATION



## DETERMINATION

Determination means... not giving up when things get difficult









### What is a Learning Line?







#### A class learning line – with a 'Frozen' theme!



#### The 'Self' Learning Line

Use of the learning line to show personal understanding and to build a simple language for learning.



Name: Class:

In 2022, I am determined to





# A value is a principle that guides our thinking and behaviour

How does

DETERMINATION

do this?

















































Think of a time when you have been really determined to achieve something. What did you learn?





"Each time you fall down, just get back up. If you can pick yourself up, you can also move forward."

-Daisaku Ikeda

Liesel Mitchell



WHICH STEP HAVE YOU REACHED TODAY ?