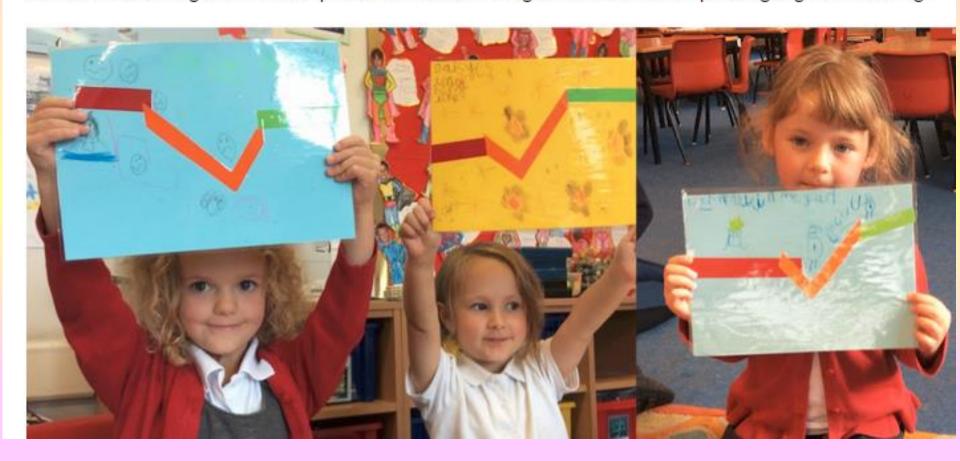

#### The 'Self' Learning Line

Use of the learning line to show personal understanding and to build a simple language for learning.

Name: Class:

In 2022, I am determined to