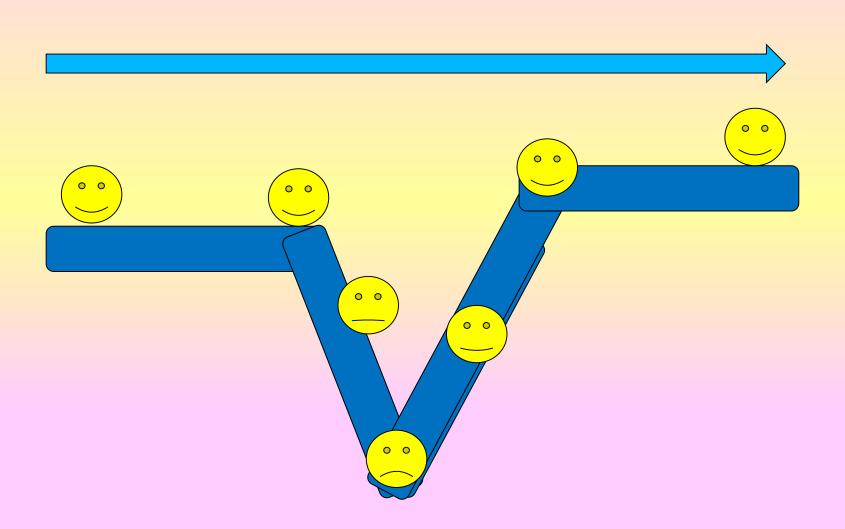

### What is a Learning Line?

# A value is a principle that guides our thinking and behaviour

How does

DETERMINATION

do this?

Think of a time when you have been really determined to achieve something. What did you learn?

"Each time you fall down, just get back up. If you can pick yourself up, you can also move forward."